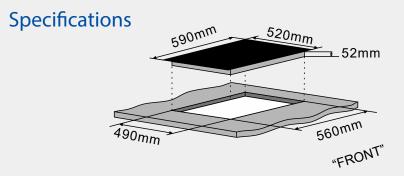

Carton Box Dimensions: 110H x 638W x 585D mm 52H Dimensions: x 590W x 520D mm 560W x

Cutout size: 490D mm