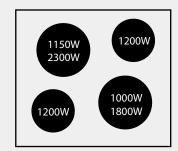

## Cooking Zone Ratings/Diameter:

Front Left: 1200W / 165mm Rear Left: 1150W/2300W / 230mm Front Right: 1000/1800W / 200mm Rear Right: 1200W / 165mm