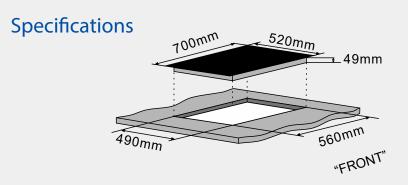

Models: PEI3070

Elements: 4 x induction heating elements with bridges

Controls: 9 stage slider control

Power requirement: 7.4 kW

Carton Box Dimensions: 117H x 755W x 590D mm
Dimensions: 49H x 700W x 520D mm
Cutout size: 560W x 490D mm