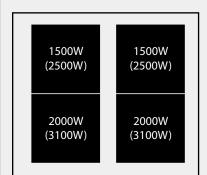

## Cooking Zone Ratings/Diameter:

Front Left: 2000W (3100W) /210x190mm Rear Left: 1500W (2500W) /210x190mm Front Right: 2000W (3100W) /210x190mm Rear Right: 1500W (2500w) /210x190mm