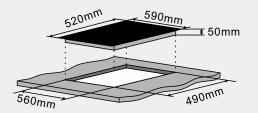

## **Specifications**

Dimensions: 50H x 590W x 520D mm

Models: JG 6001 P

Cutout size: 560W x 490D mm

Elements: 4 x Hi-Light heating elements

Controls: 9 stage slider control

Power requirement: 6.0 kW