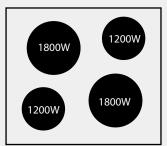

### Cooking Zone Ratings/Diameter:

Front Left: 1200W / 165mm

Rear Left: 1800W / 200mm

Front Right: 1800W / 200mm

Rear Right: 1200W / 165mm