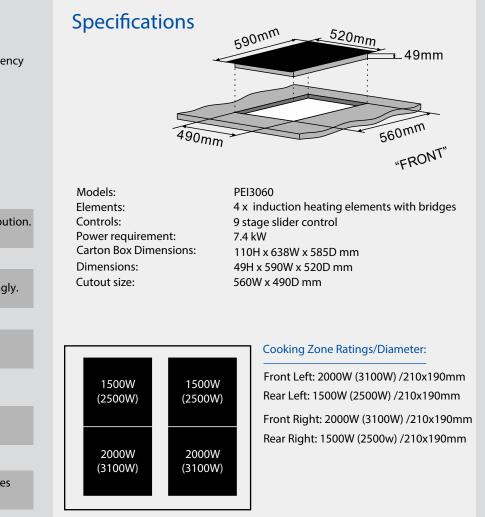

## Features

4 Induction heating elements: Faster heat times (compared to Hi-Lights elements), with a uniform heat distribution. 4 cooking zones with bridges.

Booster: Enables you to cook quicker than usual.