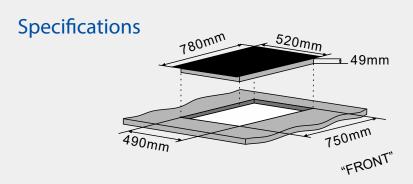

Models: PEI3078

Elements: 4 x induction heating elements with bridges

Controls: 9 stage slider control

Power requirement: 7.4 kW

Carton Box Dimensions: 117H x 830W x 590D mm
Dimensions: 49H x 780W x 520D mm
Cutout size: 750W x 490D mm