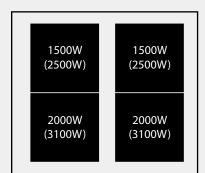

## Cooking Zone Ratings/Diameter:

Front Left: 2000W (3100W) /210x190mm

Rear Left: 1500W (2500W) /210x190mm

Front Right: 2000W (3100W) /210x190mm

Rear Right: 1500W (2500w) /210x190mm