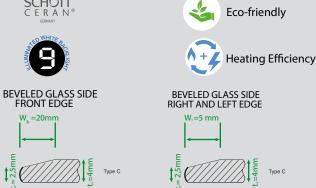

Models: PEI3078

Elements: 4 x induction heating elements with bridges

Controls: 9 stage slider control

Power requirement: 7.4 kW

Carton Box Dimensions: 117H x 830W x 590D mm
Dimensions: 49H x 780W x 520D mm
Cutout size: 750W x 490D mm